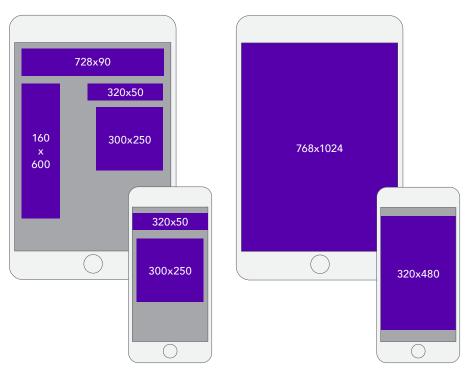

## Visual Guide to Ad Sizes

1 LEADERBOARD

728x90 px

2 SKYSCRAPER

160x600 px

3 MEDIUM RECTANGLE 300x250 px

Mobile: 320x480 px

Tablet: 768x1024 / 1024x768 px

4 MOBILE BANNER

320x50 px

5 FULL PANEL

6 HALF PAGE 300x600 px

Desktop

Tablet / Mobile

The images displayed here are for presentation purposes only; all other uses are prohibited, including without limitation, editing or copying the ads. Any advertiser will be responsible for securing all necessary licenses, clearances, and authorizations for any proprietary content contained in the ad, including without limitation, trademarks, logos and trade dress, photographs, and images.