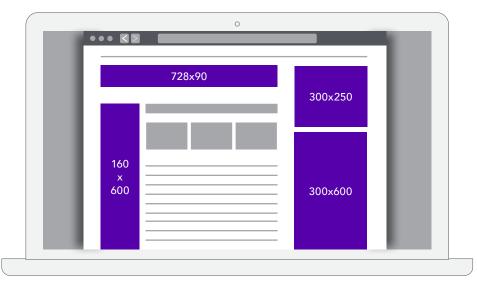

## Visual Guide to Ad Sizes

1 LEADERBOARD

728x90 px

2 SKYSCRAPER

160x600 px

3 MEDIUM RECTANGLE 300x250 px

Mobile: 320x480 px

Tablet: 768x1024 / 1024x768 px

4 MOBILE BANNER

320x50 px

5 FULL PANEL

6 HALF PAGE 300x600 px

Desktop

Tablet / Mobile

The images displayed here are for presentation purposes only; all other uses are prohibited, including without limitation, editing or copying the ads. Any advertiser will be responsible for securing all necessary licenses, clearances, and authorizations for any proprietary content contained in the ad, including without limitation, trademarks, logos and trade dress, photographs, and images.