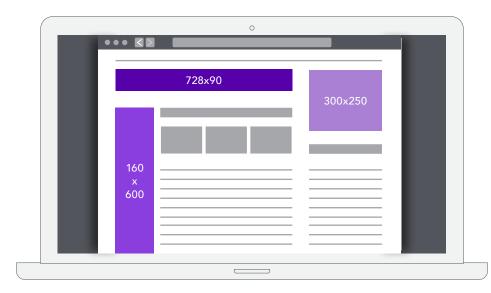

## Visual Guide to Ad Sizes

1 LEADERBOARD 728x90 px

- 2 SKYSCRAPER 160x600 px
- 3 MEDIUM RECTANGLE 300x250 px
- 4 MOBILE BANNER 320x50 px

Desktop

Mobile

The images displayed here are for presentation purposes only; all other uses are prohibited, including without limitation, editing or copying the ads. Any advertiser will be responsible for securing all necessary licenses, clearances, and authorizations for any proprietary content contained in the ad, including without limitation, trademarks, logos and trade dress, photographs, and images.