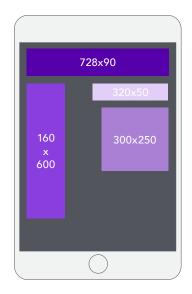

## Visual Guide to Ad Sizes

1 LEADERBOARD 728x90 px

- 2 SKYSCRAPER 160x600 px
- 3 MEDIUM RECTANGLE 300x250 px
- 4 MOBILE BANNER 320x50 px

Desktop

Mobile

The images displayed here are for presentation purposes only; all other uses are prohibited, including without limitation, editing or copying the ads. Any advertiser will be responsible for securing all necessary licenses, clearances, and authorizations for any proprietary content contained in the ad, including without limitation, trademarks, logos and trade dress, photographs, and images.