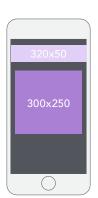

## Visual Guide to Ad Sizes

1 LEADERBOARD 728x90 px

- 2 SKYSCRAPER 160x600 px
- 3 MEDIUM RECTANGLE 300x250 px
- 4 MOBILE BANNER 320x50 px

Desktop

Mobile

The images displayed here are for presentation purposes only; all other uses are prohibited, including without limitation, editing or copying the ads. Any advertiser will be responsible for securing all necessary licenses, clearances, and authorizations for any proprietary content contained in the ad, including without limitation, trademarks, logos and trade dress, photographs, and images.